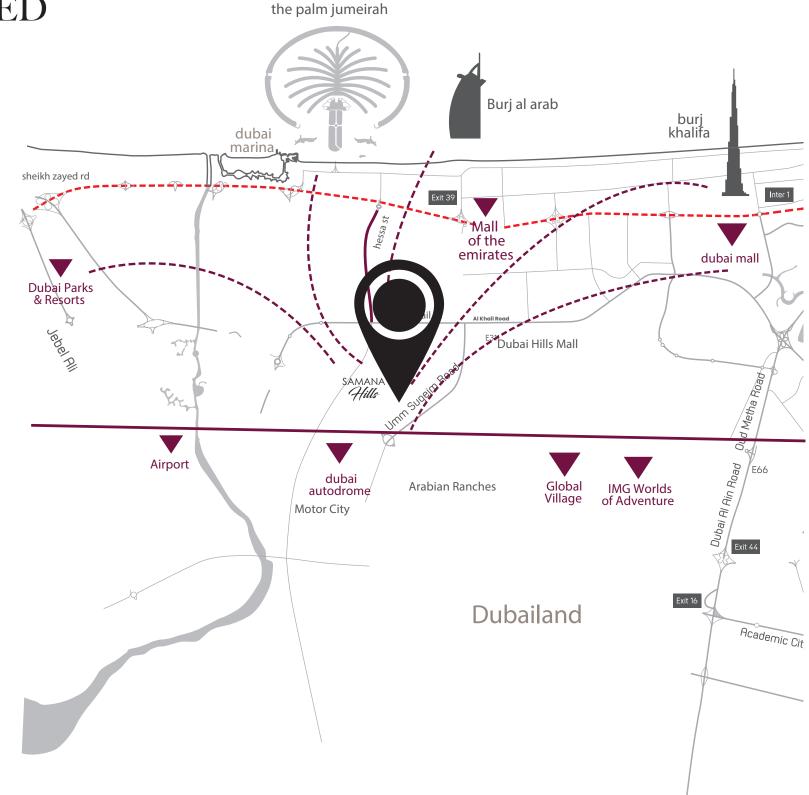

### LIFE STYLE + LUXURY

200+

**UNITS** 

745,000sf

STRATEGICALLY LOCATED WITHIN DUBAI

Samana Hills is perfectly located, putting you at the heart of everything Dubai has to offer. Situated just minutes from a number of schools, hospitals and other facilities, the community is a short drive from the other facilities, including the city's international airports and business districts, as well as Dubai's pristine beaches and many exciting leisure attractions, such as the new Motiongate, Legoland Dubai and Bollywood theme parks, which are just 30 minutes drive.

#### **KEY FEATURES**

- o 205 units 100 Studios, 93 1-bedrooms & 12 2-bedrooms
- o Total GFA of 145,000 sq.f
- o Building height G+5
- o Handover Q4 2021
- o Flexible payment plans
- o A spectacular building that embraces the spirit of Samana giving owners excellent short term and long term rental yields
- o Samana's legendary service with luxurious interiors, pool deck and leisure facilities a place you feel proud to own
- o Customer is key as such you can choose to live in the unit whenever they please or allow us to manage your investment for you
- o Direct access to Umm Sequim Road adjacent to Emirates Road with easy access to both Al Khail Road and Sheikh Mohammed Bin Zayed Road giving you access to the city of Dubai
- o Located in the heart of Arjan next to Park view hospital, Miracle & Butterfly Gardens, Sports city with City Centre Mall, Mall of the Emirates and Emmar Hills Mall all under 10 minutes' drive it really is a hub from which to explore the vibrant city lifestyle.
- o Whilst all unit have balconies our large two bedroom properties have the added luxury of plunge pools on their private terrace.
- o Leisure facilities include an indoor out door state of the art Gymnasium, children play, pool area, luxurious infinity swimming pool with swim up bar and 24 hour coffee shop
- o In addition to which there are numerous international golf courses, polo fields, stadiums offering various sporting and racing facilities

SCHOOL

MEDICAL FACILITY

SHOPPING CENTRE

DIRECT ACCESS TO MAIN HIGHWAY