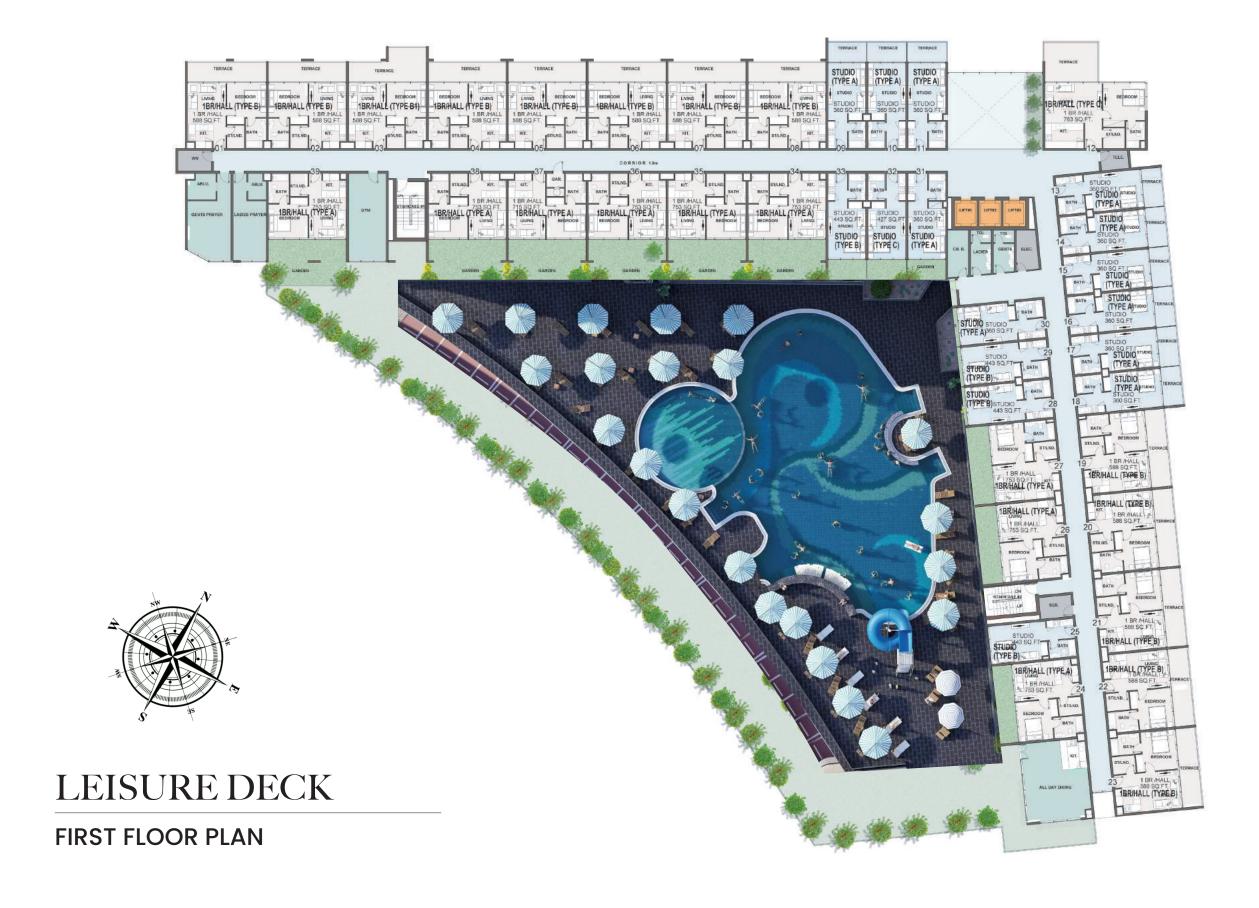

#### **KEY FEATURES**

- o 205 units 100 Studios, 93 1-bedrooms & 12 2-bedrooms
- o Total GFA of 145,000 sq.f
- o Building height G+5
- o Handover Q4 2021
- o Flexible payment plans
- o A spectacular building that embraces the spirit of Samana giving owners excellent short term and long term rental yields
- o Samana's legendary service with luxurious interiors, pool deck and leisure facilities a place you feel proud to own
- o Customer is key as such you can choose to live in the unit whenever they please or allow us to manage your investment for you
- o Direct access to Umm Sequim Road adjacent to Emirates Road with easy access to both Al Khail Road and Sheikh Mohammed Bin Zayed Road giving you access to the city of Dubai
- o Located in the heart of Arjan next to Park view hospital, Miracle & Butterfly Gardens, Sports city with City Centre Mall, Mall of the Emirates and Emmar Hills Mall all under 10 minutes' drive it really is a hub from which to explore the vibrant city lifestyle.
- o Whilst all unit have balconies our large two bedroom properties have the added luxury of plunge pools on their private terrace.
- o Leisure facilities include an indoor out door state of the art Gymnasium, children play, pool area, luxurious infinity swimming pool with swim up bar and 24 hour coffee shop
- o In addition to which there are numerous international golf courses, polo fields, stadiums offering various sporting and racing facilities