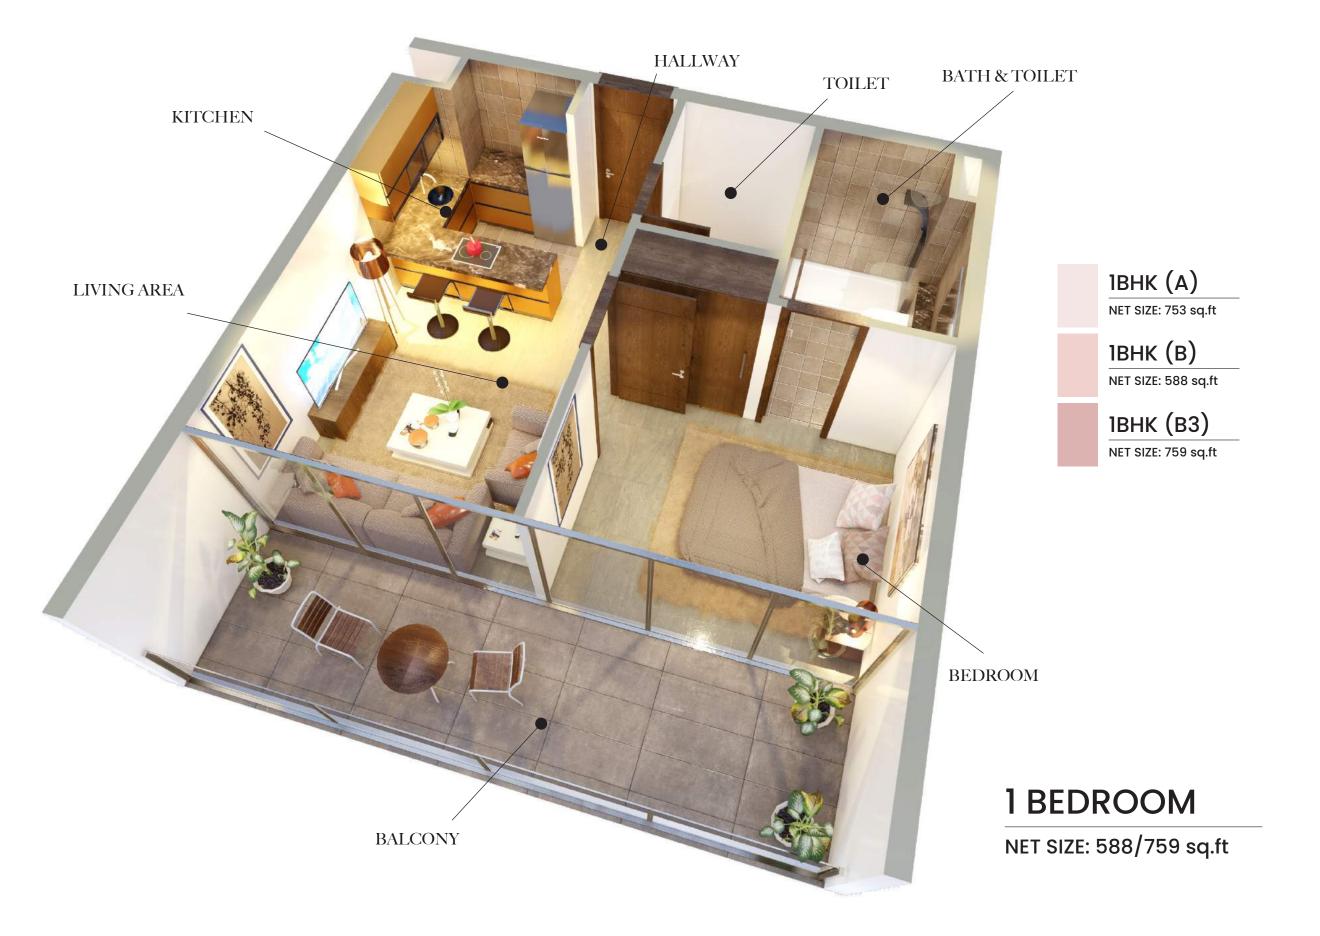

#### **KEY FEATURES**

- o 205 units 100 Studios, 93 1-bedrooms & 12 2-bedrooms
- o Total GFA of 145,000 sq.f
- o Building height G+5
- o Handover Q4 2021
- o Flexible payment plans
- o A spectacular building that embraces the spirit of Samana giving owners excellent short term and long term rental yields
- o Samana's legendary service with luxurious interiors, pool deck and leisure facilities a place you feel proud to own
- o Customer is key as such you can choose to live in the unit whenever they please or allow us to manage your investment for you
- o Direct access to Umm Sequim Road adjacent to Emirates Road with easy access to both Al Khail Road and Sheikh Mohammed Bin Zayed Road giving you access to the city of Dubai
- o Located in the heart of Arjan next to Park view hospital, Miracle & Butterfly Gardens, Sports city with City Centre Mall, Mall of the Emirates and Emmar Hills Mall all under 10 minutes' drive it really is a hub from which to explore the vibrant city lifestyle.
- o Whilst all unit have balconies our large two bedroom properties have the added luxury of plunge pools on their private terrace.
- o Leisure facilities include an indoor out door state of the art Gymnasium, children play, pool area, luxurious infinity swimming pool with swim up bar and 24 hour coffee shop
- o In addition to which there are numerous international golf courses, polo fields, stadiums offering various sporting and racing facilities

The Studio suites, 1 & 2 bedroom apartments offer modern and tranquil settings away from the hustle and bustle of city life. With rain showers, beds you may never want to get out of. You may just decide to relax, watch a movie and just enjoy the comfort of your personal space.