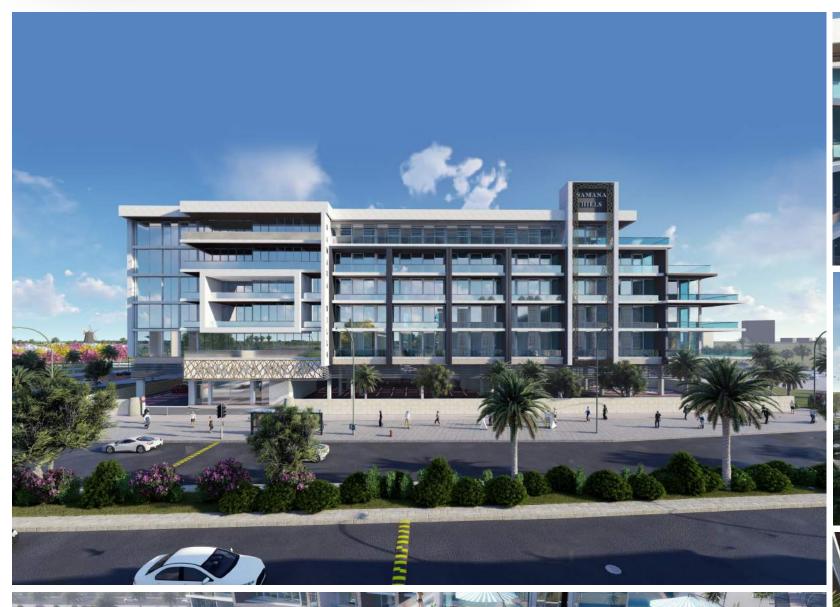

### LIFE STYLE + LUXURY

200+

**UNITS** 

745,000sf

STRATEGICALLY LOCATED WITHIN DUBAI

Samana Hills is perfectly located, putting you at the heart of everything Dubai has to offer. Situated just minutes from a number of schools, hospitals and other facilities, the community is a short drive from the other facilities, including the city's international airports and business districts, as well as Dubai's pristine beaches and many exciting leisure attractions, such as the new Motiongate, Legoland Dubai and Bollywood theme parks, which are just 30 minutes drive.

#### **KEY FEATURES**

- o 205 units 100 Studios, 93 1-bedrooms & 12 2-bedrooms
- o Total GFA of 145,000 sq.f
- o Building height G+5
- o Handover Q4 2021
- o Flexible payment plans
- o A spectacular building that embraces the spirit of Samana giving owners excellent short term and long term rental yields
- o Samana's legendary service with luxurious interiors, pool deck and leisure facilities a place you feel proud to own
- o Customer is key as such you can choose to live in the unit whenever they please or allow us to manage your investment for you
- o Direct access to Umm Sequim Road adjacent to Emirates Road with easy access to both Al Khail Road and Sheikh Mohammed Bin Zayed Road giving you access to the city of Dubai
- o Located in the heart of Arjan next to Park view hospital, Miracle & Butterfly Gardens, Sports city with City Centre Mall, Mall of the Emirates and Emmar Hills Mall all under 10 minutes' drive it really is a hub from which to explore the vibrant city lifestyle.
- o Whilst all unit have balconies our large two bedroom properties have the added luxury of plunge pools on their private terrace.
- o Leisure facilities include an indoor out door state of the art Gymnasium, children play, pool area, luxurious infinity swimming pool with swim up bar and 24 hour coffee shop
- o In addition to which there are numerous international golf courses, polo fields, stadiums offering various sporting and racing facilities