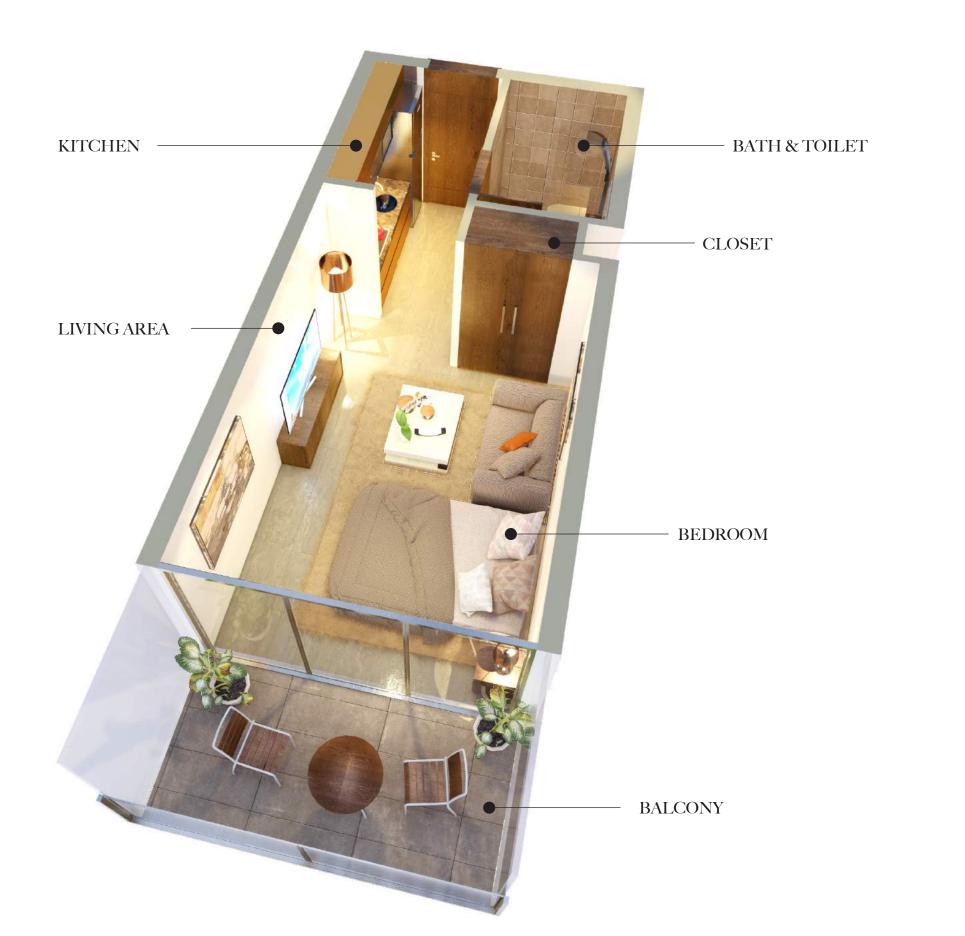

eal location to explore the magical city of Dubai from your home to ours you will feel the warmth of the welcome from the time you make the reservation until the next time you join us for your stay in Dubai.



#### THE RESORT LIFESTYLE

Our luxurious pool deck offers flexible seating areas, barbecue facilities and manicured garden elements making it a perfect place for entertaining. Imagine cocktail hour, toasting the good life, whilst sitting in or by your infinity pool.



#### GYM

Elevated above street level and screened by tropical plants, is your very own resort-style pool. To help you keep you in shape and totally energised to enjoy the exploits of the vibrant Dubai city life to the fullest, SAMANA HILLS provides a fully equipped modern gymnasium with ergonomic equipment.











STUDIO (A)

NET SIZE: 360 sq.ft

STUDIO (B)

NET SIZE: 443 sq.ft

STUDIO (C)

NET SIZE: 427 sq.ft

STUDIO (E)

NET SIZE: 392 sq.ft

#### **STUDIO**

NET SIZE: 360/443 sq.ft









#### 2 BEDROOM

NET SIZE: 1467/1526 sq.ft

#### WELCOME TO THE FUTURE

A very warm welcome to you and the world of Samana in a city that is home to over 190 nationalities.

Dubai has a rich Arabian heritage and prides its self with its pristine coastline and is recognised for its high standard of living with exclusive luxurious shopping experiences fine dining and international entertainment that attracts the best of the best from the world. In addition to which the world's richest horse race, formula one and numerous international sporting events in one of the safest cities in the world it really is an ideal