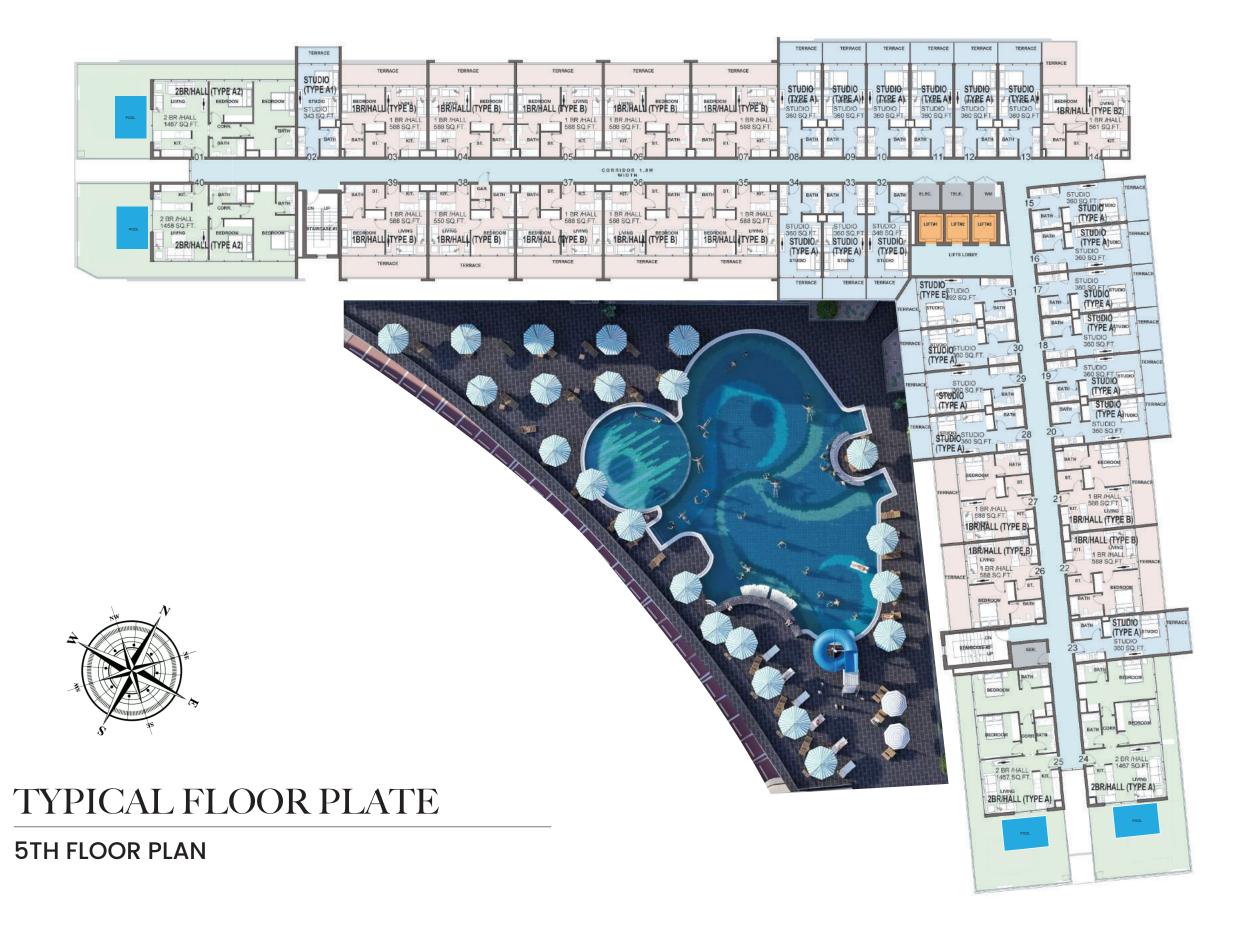

#### **KEY FEATURES**

- o 205 units 100 Studios, 93 1-bedrooms & 12 2-bedrooms
- o Total GFA of 145,000 sq.f
- o Building height G+5
- o Handover Q4 2021
- o Flexible payment plans
- o A spectacular building that embraces the spirit of Samana giving owners excellent short term and long term rental yields
- o Samana's legendary service with luxurious interiors, pool deck and leisure facilities a place you feel proud to own
- o Customer is key as such you can choose to live in the unit whenever they please or allow us to manage your investment for you
- o Direct access to Umm Sequim Road adjacent to Emirates Road with easy access to both Al Khail Road and Sheikh Mohammed Bin Zayed Road giving you access to the city of Dubai
- o Located in the heart of Arjan next to Park view hospital, Miracle & Butterfly Gardens, Sports city with City Centre Mall, Mall of the Emirates and Emmar Hills Mall all under 10 minutes' drive it really is a hub from which to explore the vibrant city lifestyle.
- o Whilst all unit have balconies our large two bedroom properties have the added luxury of plunge pools on their private terrace.
- o Leisure facilities include an indoor out door state of the art Gymnasium, children play, pool area, luxurious infinity swimming pool with swim up bar and 24 hour coffee shop
- o In addition to which there are numerous international golf courses, polo fields, stadiums offering various sporting and racing facilities

#### 2 BEDROOM

NET SIZE: 1467/1526 sq.ft