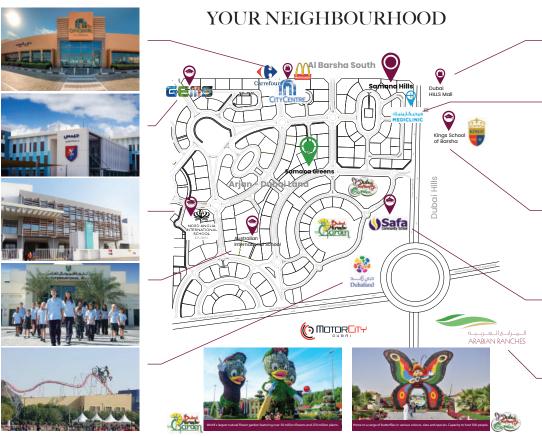

### LIFE STYLE + LUXURY

200+

**UNITS** 

745,000sf

STRATEGICALLY LOCATED WITHIN DUBAI

Samana Hills is perfectly located, putting you at the heart of everything Dubai has to offer. Situated just minutes from a number of schools, hospitals and other facilities, the community is a short drive from the other facilities, including the city's international airports and business districts, as well as Dubai's pristine beaches and many exciting leisure attractions, such as the new Motiongate, Legoland Dubai and Bollywood theme parks, which are just 30 minutes drive.

#### **KEY FEATURES**

- o 205 units 100 Studios, 93 1-bedrooms & 12 2-bedrooms
- o Total GFA of 145,000 sq.f
- o Building height G+5
- o Handover Q4 2021
- o Flexible payment plans
- o A spectacular building that embraces the spirit of Samana giving owners excellent short term and long term rental yields
- o Samana's legendary service with luxurious interiors, pool deck and leisure facilities a place you feel proud to own
- o Customer is key as such you can choose to live in the unit whenever they please or allow us to manage your investment for you
- o Direct access to Umm Sequim Road adjacent to Emirates Road with easy access to both Al Khail Road and Sheikh Mohammed Bin Zayed Road giving you access to the city of Dubai
- o Located in the heart of Arjan next to Park view hospital, Miracle & Butterfly Gardens, Sports city with City Centre Mall, Mall of the Emirates and Emmar Hills Mall all under 10 minutes' drive it really is a hub from which to explore the vibrant city lifestyle.
- o Whilst all unit have balconies our large two bedroom properties have the added luxury of plunge pools on their private terrace.
- o Leisure facilities include an indoor out door state of the art Gymnasium, children play, pool area, luxurious infinity swimming pool with swim up bar and 24 hour coffee shop
- o In addition to which there are numerous international golf courses, polo fields, stadiums offering various sporting and racing facilities

SCHOOL

MEDICAL FACILITY

SHOPPING CENTRE

DIRECT ACCESS TO MAIN HIGHWAY