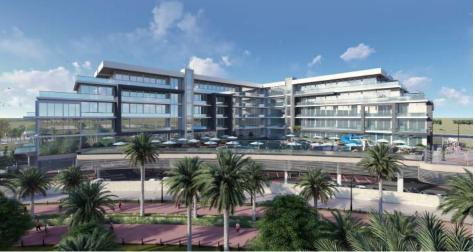

### LIFE STYLE + LUXURY

200+

**UNITS** 

745,000sf

STRATEGICALLY LOCATED WITHIN DUBAI

Samana Hills is perfectly located, putting you at the heart of everything Dubai has to offer. Situated just minutes from a number of schools, hospitals and other facilities, the community is a short drive from the other facilities, including the city's international airports and business districts, as well as Dubai's pristine beaches and many exciting leisure attractions, such as the new Motiongate, Legoland Dubai and Bollywood theme parks, which are just 30 minutes drive.

#### **KEY FEATURES**

- o 205 units 100 Studios, 93 1-bedrooms & 12 2-bedrooms
- o Total GFA of 145,000 sq.f
- o Building height G+5
- o Handover Q4 2021
- o Flexible payment plans
- o A spectacular building that embraces the spirit of Samana giving owners excellent short term and long term rental yields
- o Samana's legendary service with luxurious interiors, pool deck and leisure facilities a place you feel proud to own
- o Customer is key as such you can choose to live in the unit whenever they please or allow us to manage your investment for you
- o Direct access to Umm Sequim Road adjacent to Emirates Road with easy access to both Al Khail Road and Sheikh Mohammed Bin Zayed Road giving you access to the city of Dubai
- o Located in the heart of Arjan next to Park view hospital, Miracle & Butterfly Gardens, Sports city with City Centre Mall, Mall of the Emirates and Emmar Hills Mall all under 10 minutes' drive it really is a hub from which to explore the vibrant city lifestyle.
- o Whilst all unit have balconies our large two bedroom properties have the added luxury of plunge pools on their private terrace.
- o Leisure facilities include an indoor out door state of the art Gymnasium, children play, pool area, luxurious infinity swimming pool with swim up bar and 24 hour coffee shop
- o In addition to which there are numerous international golf courses, polo fields, stadiums offering various sporting and racing facilities