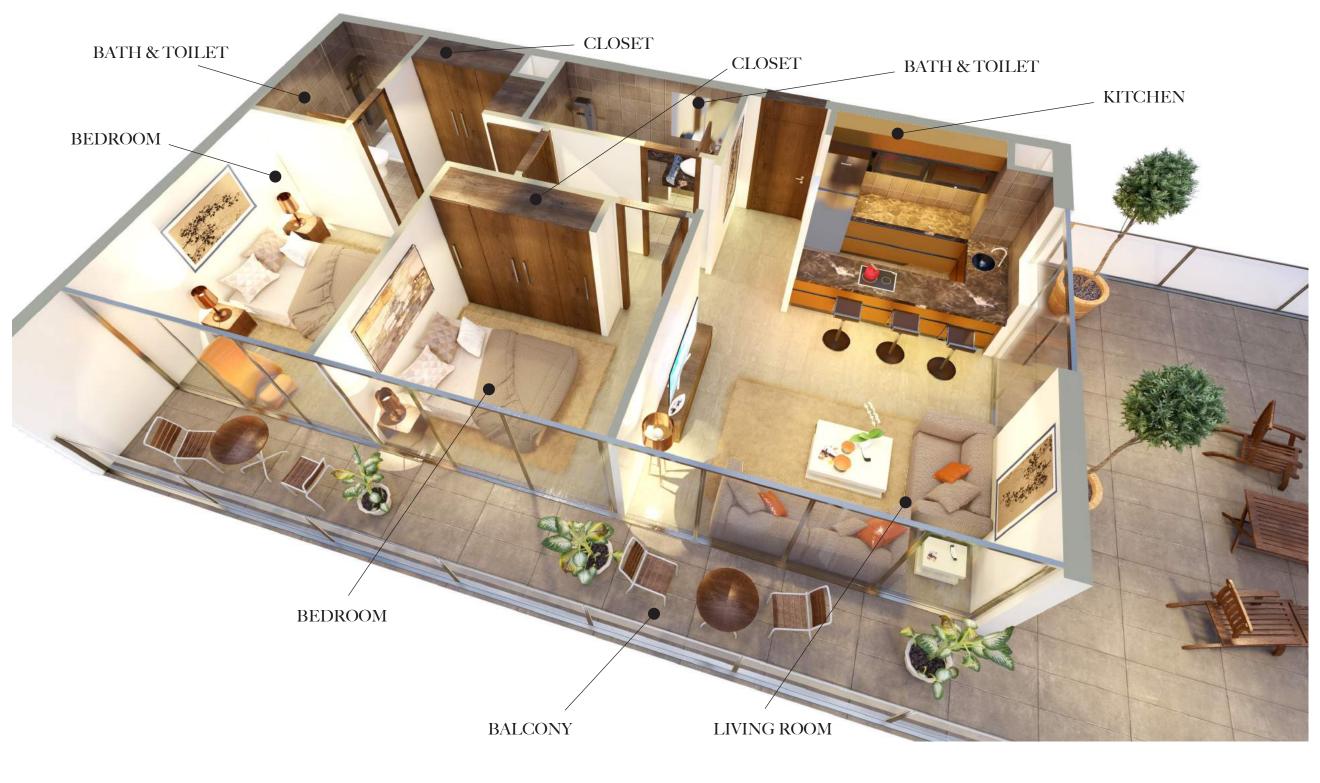

in us for your stay in Dubai.



#### THE RESORT LIFESTYLE

Our luxurious pool deck offers flexible seating areas, barbecue facilities and manicured garden elements making it a perfect place for entertaining. Imagine cocktail hour, toasting the good life, whilst sitting in or by your infinity pool.



#### GYM

Elevated above street level and screened by tropical plants, is your very own resort-style pool. To help you keep you in shape and totally energised to enjoy the exploits of the vibrant Dubai city life to the fullest, SAMANA HILLS provides a fully equipped modern gymnasium with ergonomic equipment.











STUDIO (A)

NET SIZE: 360 sq.ft

STUDIO (B)

NET SIZE: 443 sq.ft

STUDIO (C)

NET SIZE: 427 sq.ft

STUDIO (E)

NET SIZE: 392 sq.ft

#### **STUDIO**

NET SIZE: 360/443 sq.ft









#### 2 BEDROOM

NET SIZE: 1467/1526 sq.ft

#### WELCOME TO THE FUTURE

A very warm welcome to you and the world of Samana in a city that is home to over 190 nationalities.

Dubai has a rich Arabian heritage and prides its self with its pristine coastline and is recognised for its high standard of living with exclusive luxurious shopping experiences fine dining and international entertainment that attracts the best of the best from the world. In addition to which the world's richest horse race, formula one and numerous international sporting events in one of the safest cities in the world it really is an ideal place to invest.

Reason to invest - Some of the highest rental yields in the world, good capital appreciation in a tax free environment.

What else: Free zones with 100% foreig