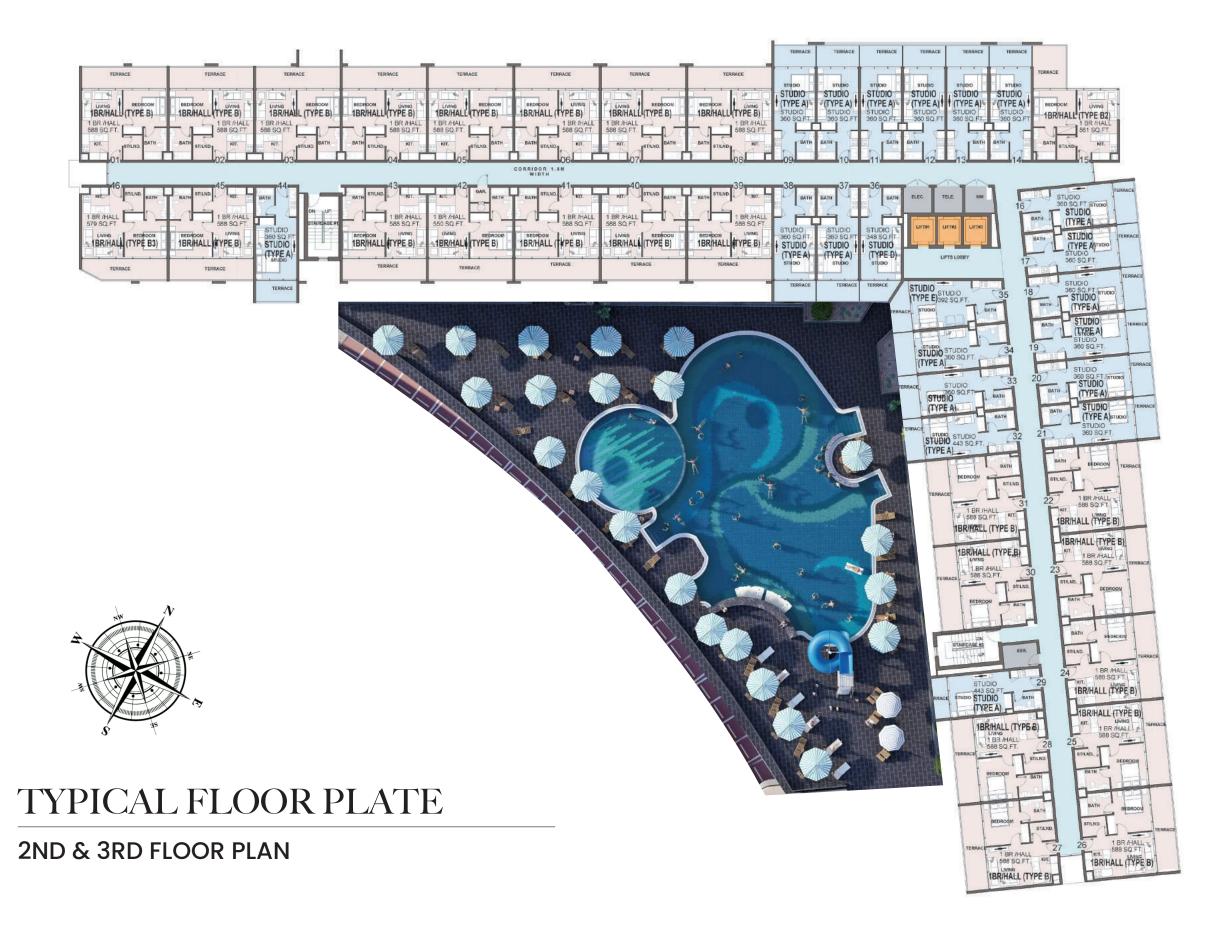

#### **KEY FEATURES**

- o 205 units 100 Studios, 93 1-bedrooms & 12 2-bedrooms
- o Total GFA of 145,000 sq.f
- o Building height G+5
- o Handover Q4 2021
- o Flexible payment plans
- o A spectacular building that embraces the spirit of Samana giving owners excellent short term and long term rental yields
- o Samana's legendary service with luxurious interiors, pool deck and leisure facilities a place you feel proud to own
- o Customer is key as such you can choose to live in the unit whenever they please or allow us to manage your investment for you
- o Direct access to Umm Sequim Road adjacent to Emirates Road with easy access to both Al Khail Road and Sheikh Mohammed Bin Zayed Road giving you access to the city of Dubai
- o Located in the heart of Arjan next to Park view hospital, Miracle & Butterfly Gardens, Sports city with City Centre Mall, Mall of the Emirates and Emmar Hills Mall all under 10 minutes' drive it really is a hub from which to explore the vibrant city lifestyle.
- o Whilst all unit have balconies our large two bedroom properties have the added luxury of plunge pools on their private terrace.
- o Leisure facilities include an indoor out door state of the art Gymnasium, children play, pool area, luxurious infinity swimming pool with swim up bar and 24 hour coffee shop
- o In addition to which there are numerous international golf courses, polo fields, stadiums offering various sporting and racing facilities