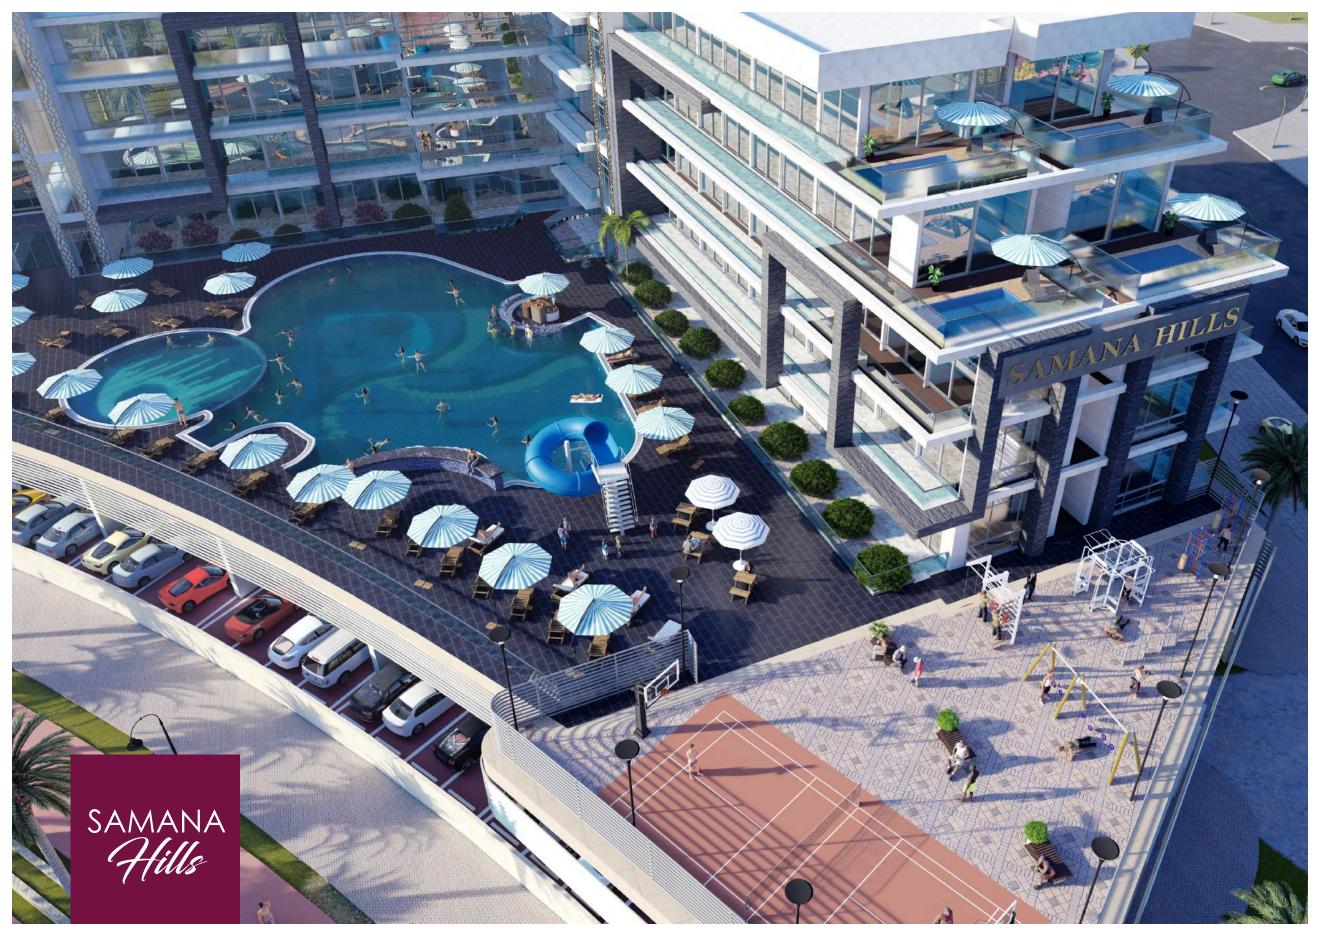

AMAZING POOL DECK

### LIFE STYLE + LUXURY

200+

**UNITS** 

745,000sf

STRATEGICALLY LOCATED WITHIN DUBAI

Samana Hills is perfectly located, putting you at the heart of everything Dubai has to offer. Situated just minutes from a number of schools, hospitals and other facilities, the community is a short drive from the other facilities, including the city's international airports and business districts, as well as Dubai's pristine beaches and many exciting leisure attractions, such as the new Motiongate, Legoland Dubai and Bollywood theme parks, which are just 30 minutes drive.

#### **KEY FEATURES**

- o 205 units 100 Studios, 93 1-bedrooms & 12 2-bedrooms
- o Total GFA of 145,000 sq.f
- o Building height G+5
- o Handover Q4 2021
- o Flexible payment plans
- o A spectacular building that embraces the spirit of Samana giving owners excellent short term and long term rental yields
- o Samana's legendary service with luxurious interiors, pool deck and leisure facilities a place you feel proud to own
- o Customer is key as such you can choose to live in the unit whenever they please or allow us to manage your investment for you
- o Direct access to Umm Sequim Road adjacent to Emirates Road with easy access to both Al Khail Road and Sheikh Mohammed Bin Zayed Road giving you access to the city of Dubai
- o Located in the heart of Arjan next to Park view hospital, Miracle & Butterfly Gardens, Sports city with City Centre Mall, Mall of the Emirates and Emmar Hills Mall all under 10 minutes' drive it really is a hub from which to explore the vibrant city lifestyle.
- o Whilst all unit have balconies our large two bedroom properties have the added luxury of plunge pools on their private terrace.
- o Leisure facilities include an indoor out door state of the art Gymnasium, children play, pool area, luxurious infinity swimming pool with swim up bar and 24 hour coffee shop
- o In addition to which there are numerous international golf courses, polo fields, stadiums offering various sporting and racing facilities

#### THE RESORT LIFESTYLE

Our luxurious pool deck offers flexible seating areas, barbecue facilities and manicured garden elements making it a perfect place for entertaining. Imagine cocktail hour, toasting the good life, whilst sitting in or by your infinity pool.

#### GYM

Elevated above street level and screened by tropical plants, is your very own resort-style pool. To help you keep you in shape and totally energised to enjoy the exploits of the vibrant Dubai city life to the fullest, SAMANA HILLS provides a fully equipped modern gymnasium with ergonomic equipment.