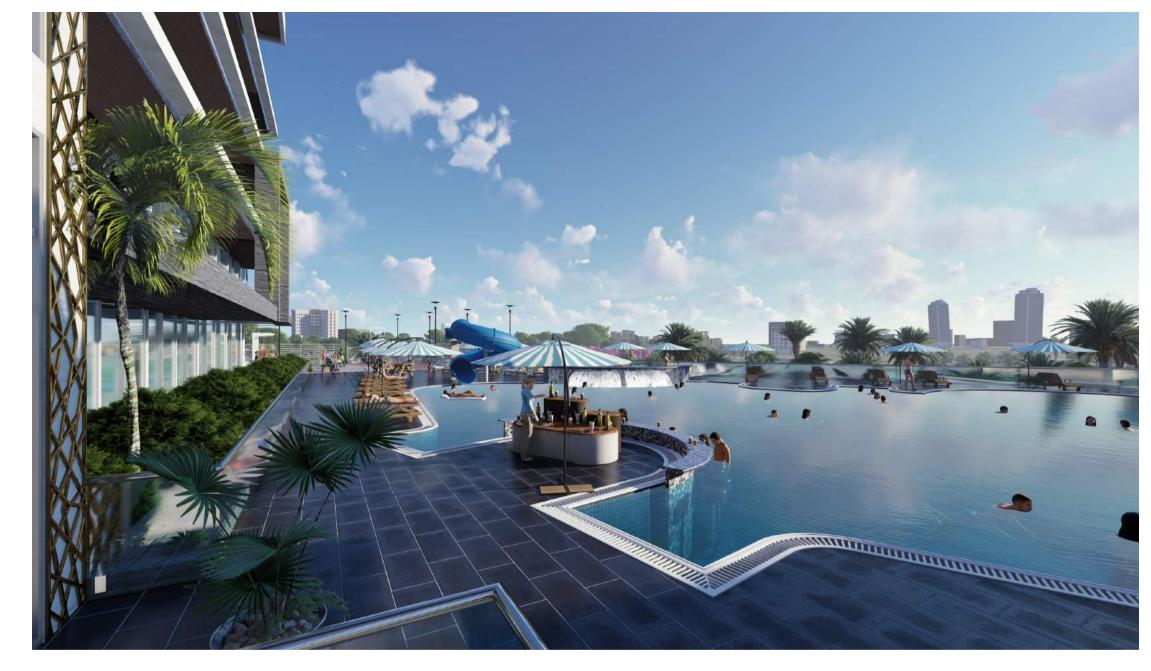

AMAZING POOL DECK

#### THE RESORT LIFESTYLE

Our luxurious pool deck offers flexible seating areas, barbecue facilities and manicured garden elements making it a perfect place for entertaining. Imagine cocktail hour, toasting the good life, whilst sitting in or by your infinity pool.

#### GYM

Elevated above street level and screened by tropical plants, is your very own resort-style pool. To help you keep you in shape and totally energised to enjoy the exploits of the vibrant Dubai city life to the fullest, SAMANA HILLS provides a fully equipped modern gymnasium with ergonomic equipment.