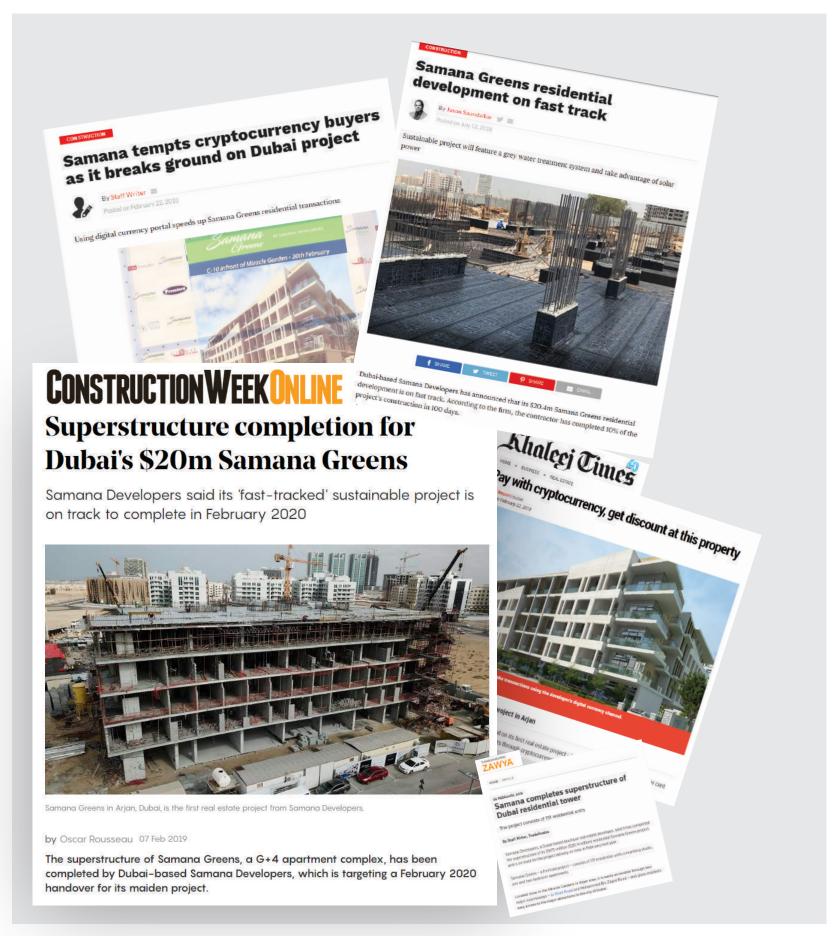

Samana developers broke ground on Samana Greens in April of 2018 and expects to deliver its stylish residential and retail space in the heart of Arjan by December 2019. On the back of the success of Samana Greens the stunning Samana Hills also based in Arjan is being realised in April of 2019 with Samana Avenue scheduled for release in the summer of 2019. Our commitment to delivery and our transparent approach has already established us a successful developer with further projects in the pipeline in both Europe and Asia.

#### SAMANA GREENS, LUXURY AT ITS BEST

Samana Greens a luxury selection of studio, one and two bedroom residences in the heart of Dubai land, which broke ground in April of 2018, and construction has since been "fast-tracked" by Samana Developers to ensure the finished product is delivered to our customers by December 2019.

Samana Developers one of the fastest growing private developers in the country. At Samana we are focused on delivering our promise to our customers a quality product at an appropriate price point that maximises the returns for our investors. Samana Greens completed main structure in just 8 months and we will complete the project by the end of 2019 ensuring our customers start generating income in under 20 months from making their purchase